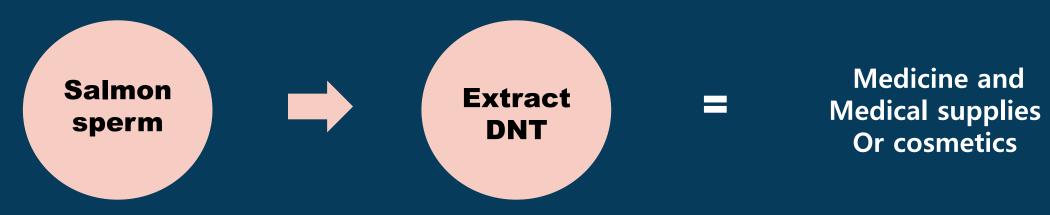

#### WHAT IS PDRN?

PDRN is already widely used as a medicinal product in Europe, and it used in Korea to promote wound healing and tissue regeneration after surgery.

Tissue organism PDRN

=

Actually there are very few PDIN in human placenta

Due to ethical problems and difficulties in Medicinal productivity, PDRN in fish is an alternative.

#### **PDRN**

DNA piece (PDRN) extracted and processed from the salon sperm is excellent in regenerating our body tissue such as the skin, ligament, and tendon, and relieving the inflammation.

To be concrete, a very small amount of salon sperm is harvested as much as 5~10ml per salon.

The salon DNA containing the tissue regeneration elements is used as very invaluable source as the medicine.