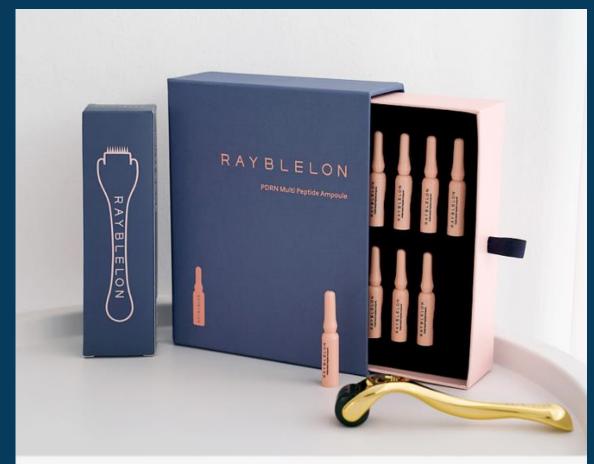

#### 레이블론 롤러

- RAYBLELON ROLLER -

## "Take care of your skin"

레이블론 롤러를 사용하여 미세한 통로를 만들어 레이블론 앰플을 빠르고 효과적으로 투입 시키세요.

표피를 손상 시키지 않으면서 레이져 시술과 같이 노화된 피부를 케어 할 수 있으며 앰플을 통한 미백효과와 탄력을 주어 생기 있는 피부 연출

540개의 미세바늘 0.25mm의 길이로 앰플 흡수율 UP

세포생성을 하는 표피층 까지 도달

RAYBLELON Roller helps a roller needle as long as 0.25mm absorb the ample. Be sure to disinfect 540 installed minute needles for the ample absorption and fast skin improvement

3. Use the roller less than 6 times