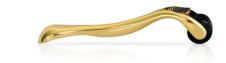

#### 레이블론 롤러

- RAYBLELON ROLLER -

## "Take care of your skin"

레이블론 롤러를 사용하여 미세한 통로를 만들어 레이블론 앰플을 빠르고 효과적으로 투입 시키세요.

표피를 손상 시키지 않으면서 레이져 시술과 같이 노화된 피부를 케어 할 수 있으며 앰플을 통한 미백효과와 탄력을 주어 생기 있는 피부 연출

540개의 미세바늘 0.25mm의 길이로 앰플 흡수율 UP

세포생성을 하는 표피층 까지 도달

RAYBLELON Roller helps a roller needle as long as 0.25mm absorb the ample. Be sure to disinfect 540 installed minute needles for the ample absorption and fast skin improvement

3. Use the roller less than 6 times